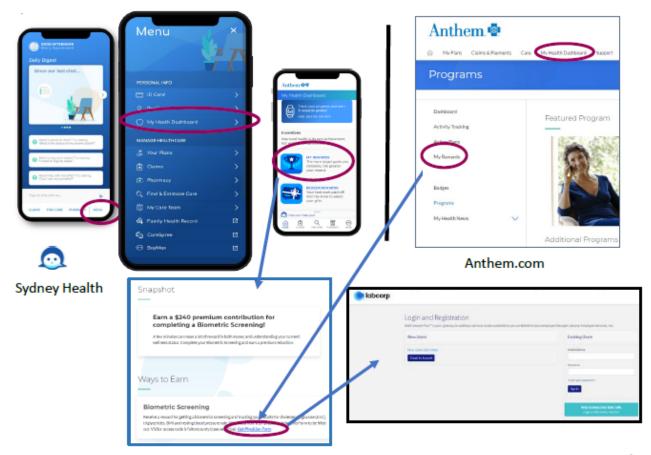

Tip: you can use the same user name and password for Anthem.com & Sydney Health!

Open the Sydney Health app. Select MORE on the bottom navigation bar, then select My Health Dashboard, then click My Rewards then click Get Physician Form.

OR Go to Anthem.com, select MyHealth Dashboard, then select My Rewards, click Get Physician Form.

( see p. 2 for more information)

In addition to all the insightful wellness resources, Fulton County will incentivize you \$240 in 2023 for submitting your 2022 completed Physician Form by 12/31/2022.

#### Let's Get Started!

Don't Miss Out: You can open the Sydney Health app or go to Anthem.com using the same username and password.

Open the Sydney Health app. Select MORE on the bottom navigation bar, then select My Health Dashboard, then click My Rewards then Get Physician Form.

OR Go to Anthem.com, select MyHealth Dashboard, then select My Rewards, select Get Physician Form.

It's worth restating! In addition to all the insightful wellness resources, Fulton County will incentivize you with \$240 for the year 2023! To qualify for the incentive, you must submit the 2022 physician form, no later than 12/31/2022.

#### Existing Users: simply log in

New labcorp Wellconnect users: Create an Account: enter the Visitor Code: fultoncounty (case sensitive) to create an account and download your personalized physician form.